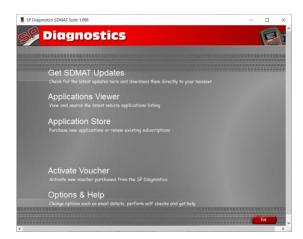

2. Select the option 'Get SD-MAT Updates'.

**4.** When you press the 'Next' button, the SD-MAT will be detected by the SD-MAT Suite.

**6.** Select 'Download' to update your tool to the latest version. A description of the updates will also be shown on screen.

## **Renewing Application Subscriptions**

1. Select 'Application Store'.

3. The suite will connect to the Application Store.

5. Select 'Confirm'.

2. Connect your handset to the PC as directed

4. You will see a screen similar to the one below.

**3.** Enter your 12-digit voucher code into the boxes.

**5.** The suite will need to detect the SD-MAT, and will then connect to the internet to verify the voucher code is correct.

2. Select 'Activate Voucher' from the menu.

2. Select 'Options' from the menu.

**4.** Selecting the 'Tests and checks' button allows you to perform tests to verify that your SD-MAT is functioning correctly and that you are able to connect to the website and download the latest software.