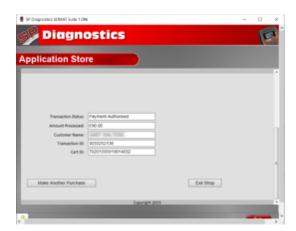

**7b.** Once all the required information has been entered, select 'Make Payment'.