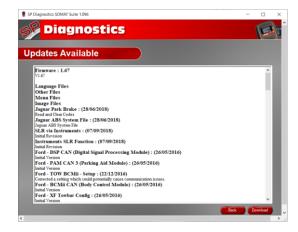

9. Select 'Download' to update your tool to the latest version. A description of the updates will also be shown on screen

**10.** Once complete a message will be displayed on the screen allowing you to then go back to the main menu.

2. Select the option 'Get SD-MAT Updates'.

**4.** When you press the 'Next' button, the SD-MAT will be detected by the SD-MAT Suite.

**6.** Select 'Download' to update your tool to the latest version. A description of the updates will also be shown on screen.