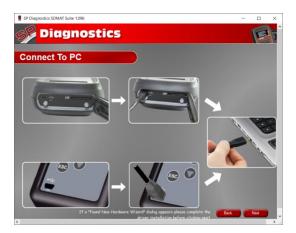

2. Connect the USB supplied to the SD-MAT and then to a USB port on the PC. Use a main USB port (on the rear of the PC) opposed to an extension (on the front of the PC)

**4.** When you press the 'Next' button, the SD-MAT will be detected by the SD-MAT Suite.

3. Connect the USB supplied to the SD-MAT and then to a USB port on the PC. Use a main USB

port (on the rear of the PC) opposed to an

extension (on the front of the PC)

5. The Suite will then check the internet connection is present. If you experience problems at this point you will be directed to the Tests & Checks section of the SD-MAT Suite.

**4.** Follow the on screen prompts, and connect your handset to the PC.

**6.** Once verified, the voucher will be applied, and your tokens will be ready to use.

**7.** The number of tokens applied will also be displayed.

**6.** Selecting the **'SD-MAT re-install'** button allows you to force the SD-MAT to download your latest update again. This can be used if you think there is a problem with your last update.

7. Connect your SD-MAT as per the instructions within the SD-MAT update suite. Connect mini USB to SD-MAT and USB to PC. Refer to the 'SD-MAT Update Procedure' for more information.