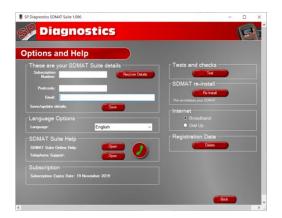

### **Options**

1. Run the SD-MAT Suite Application from the start menu select 'Start' – 'All Programs' – 'SP Diagnostics' – 'SD-MAT Suite'. (There will also be an icon installed onto your desktop).

3. If you are advised to change your Subscription Number & Postcode you can do this from here.

5. You will be asked to perform these tests if you experience problems and need to contact a customer services representative or engineer. This information is also reported back to the website in order for the engineer to assist you in resolving your problem.

2. Select 'Options' from the menu.

**4.** Selecting the 'Tests and checks' button allows you to perform tests to verify that your SD-MAT is functioning correctly and that you are able to connect to the website and download the latest software.

**6.** Selecting the **'SD-MAT re-install'** button allows you to force the SD-MAT to download your latest update again. This can be used if you think there is a problem with your last update.

7. Connect your SD-MAT as per the instructions within the SD-MAT update suite. Connect mini USB to SD-MAT and USB to PC. Refer to the 'SD-MAT Update Procedure' for more information.