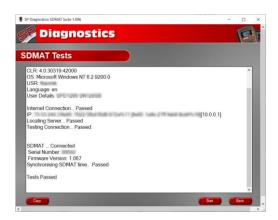

#### **SD-MAT Registration Procedure**

**1.** Read the Privacy Policy and accept before continuing.

**3.** The Driver should indicate that it is fully installed and ready to use.

5. The Suite will then check the internet connection is present. If you experience problems at this point you will be directed to the Tests & Checks section of the SD-MAT Suite.

3. Connect the USB supplied to the SD-MAT and then to a USB port on the PC. Use a main USB

port (on the rear of the PC) opposed to an

extension (on the front of the PC)

5. The Suite will then check the internet connection is present. If you experience problems at this point you will be directed to the Tests & Checks section of the SD-MAT Suite.

5. You will be asked to perform these tests if you experience problems and need to contact a customer services representative or engineer. This information is also reported back to the website in order for the engineer to assist you in resolving your problem.

2. Select 'Options' from the menu.

**4.** Selecting the 'Tests and checks' button allows you to perform tests to verify that your SD-MAT is functioning correctly and that you are able to connect to the website and download the latest software.