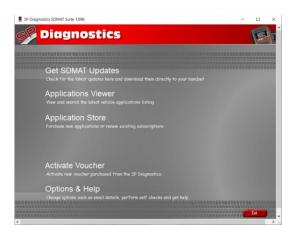

2. Select the option 'Get SD-MAT Updates'.

**4.** When you press the 'Next' button, the SD-MAT will be detected by the SD-MAT Suite.

**6.** Select 'Download' to update your tool to the latest version. A description of the updates will also be shown on screen.

## **Renewing Application Subscriptions**

1. Select 'Application Store'.

3. The suite will connect to the Application Store.

5. Select 'Confirm'.

2. Connect your handset to the PC as directed

4. You will see a screen similar to the one below.

**3.** Enter your 12-digit voucher code into the boxes.

**5.** The suite will need to detect the SD-MAT, and will then connect to the internet to verify the voucher code is correct.

2. Select 'Activate Voucher' from the menu.

2. Select 'Options' from the menu.

**4.** Selecting the 'Tests and checks' button allows you to perform tests to verify that your SD-MAT is functioning correctly and that you are able to connect to the website and download the latest software.