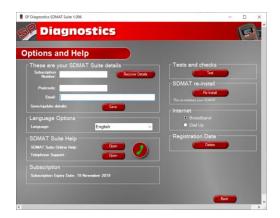

### **Options**

1. Run the SD-MAT Suite Application from the start menu select 'Start' – 'All Programs' – 'SP Diagnostics' – 'SD-MAT Suite'. (There will also be an icon installed onto your desktop).

3. If you are advised to change your Subscription Number & Postcode you can do this from here.

5. You will be asked to perform these tests if you experience problems and need to contact a customer services representative or engineer. This information is also reported back to the website in order for the engineer to assist you in resolving your problem.

2. Select 'Options' from the menu.

**4.** Selecting the 'Tests and checks' button allows you to perform tests to verify that your SD-MAT is functioning correctly and that you are able to connect to the website and download the latest software.

**6.** Selecting the **'SD-MAT re-install'** button allows you to force the SD-MAT to download your latest update again. This can be used if you think there is a problem with your last update.

7. Connect your SD-MAT as per the instructions within the SD-MAT update suite. Connect mini USB to SD-MAT and USB to PC. Refer to the 'SD-MAT Update Procedure' for more information.