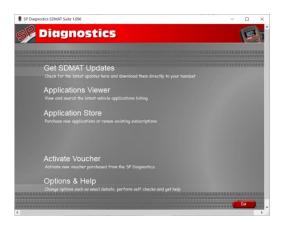

2. Select the option 'Get SD-MAT Updates'.

**4.** When you press the 'Next' button, the SD-MAT will be detected by the SD-MAT Suite.

**6.** Select 'Download' to update your tool to the latest version. A description of the updates will also be shown on screen.

## **Renewing Application Subscriptions**

1. Select 'Application Store'.

3. The suite will connect to the Application Store.

5. Select 'Confirm'.

2. Connect your handset to the PC as directed

4. You will see a screen similar to the one below.

**3.** Enter your 12-digit voucher code into the boxes.

**5.** The suite will need to detect the SD-MAT, and will then connect to the internet to verify the voucher code is correct.

2. Select 'Activate Voucher' from the menu.

2. Select 'Options' from the menu.

**4.** Selecting the 'Tests and checks' button allows you to perform tests to verify that your SD-MAT is functioning correctly and that you are able to connect to the website and download the latest software.