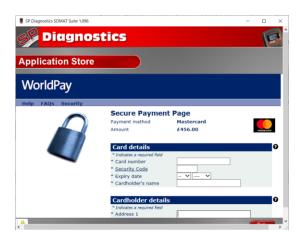

**6.** You will be directed to the payment page, select the type of card you will be making the payment with.

7a. Enter your details as required.

**8.** You will be directed to the payment confirmation page.

**7b.** Once all the required information has been entered, select 'Make Payment'.