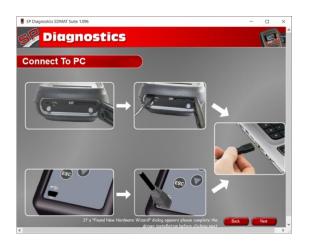

2. Connect the USB supplied to the SD-MAT and then to a USB port on the PC. Use a main USB port (on the rear of the PC) opposed to an extension (on the front of the PC)

**4.** When you press the 'Next' button, the SD-MAT will be detected by the SD-MAT Suite.

3. Connect the USB supplied to the SD-MAT and then to a USB port on the PC. Use a main USB

port (on the rear of the PC) opposed to an

extension (on the front of the PC)

5. The Suite will then check the internet connection is present. If you experience problems at this point you will be directed to the Tests & Checks section of the SD-MAT Suite.

**6.** Selecting the **'SD-MAT re-install'** button allows you to force the SD-MAT to download your latest update again. This can be used if you think there is a problem with your last update.

7. Connect your SD-MAT as per the instructions within the SD-MAT update suite. Connect mini USB to SD-MAT and USB to PC. Refer to the 'SD-MAT Update Procedure' for more information.