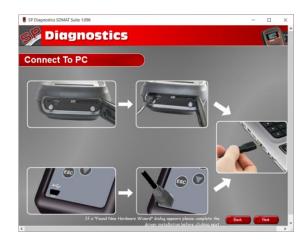

2. Connect the USB supplied to the SD-MAT and then to a USB port on the PC. Use a main USB port (on the rear of the PC) opposed to an extension (on the front of the PC)

**4.** When you press the 'Next' button, the SD-MAT will be detected by the SD-MAT Suite.

3. Connect the USB supplied to the SD-MAT and then to a USB port on the PC. Use a main USB

port (on the rear of the PC) opposed to an

extension (on the front of the PC)

5. The Suite will then check the internet connection is present. If you experience problems at this point you will be directed to the Tests & Checks section of the SD-MAT Suite.