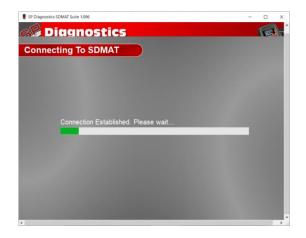

#### **SD-MAT Registration Procedure**

**1.** Read the Privacy Policy and accept before continuing.

**3.** The Driver should indicate that it is fully installed and ready to use.

5. The Suite will then check the internet connection is present. If you experience problems at this point you will be directed to the Tests & Checks section of the SD-MAT Suite.

3. Connect the USB supplied to the SD-MAT and then to a USB port on the PC. Use a main USB

port (on the rear of the PC) opposed to an

extension (on the front of the PC)

5. The Suite will then check the internet connection is present. If you experience problems at this point you will be directed to the Tests & Checks section of the SD-MAT Suite.