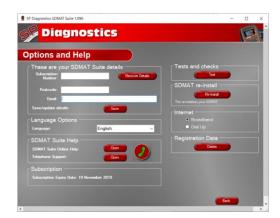

### **Options**

1. Run the SD-MAT Suite Application from the start menu select 'Start' – 'All Programs' – 'SP Diagnostics' – 'SD-MAT Suite'. (There will also be an icon installed onto your desktop).

3. If you are advised to change your Subscription Number & Postcode you can do this from here.

5. You will be asked to perform these tests if you experience problems and need to contact a customer services representative or engineer. This information is also reported back to the website in order for the engineer to assist you in resolving your problem.

2. Select 'Options' from the menu.

**4.** Selecting the 'Tests and checks' button allows you to perform tests to verify that your SD-MAT is functioning correctly and that you are able to connect to the website and download the latest software.

**6.** Selecting the **'SD-MAT re-install'** button allows you to force the SD-MAT to download your latest update again. This can be used if you think there is a problem with your last update.

7. Connect your SD-MAT as per the instructions within the SD-MAT update suite. Connect mini USB to SD-MAT and USB to PC. Refer to the 'SD-MAT Update Procedure' for more information.