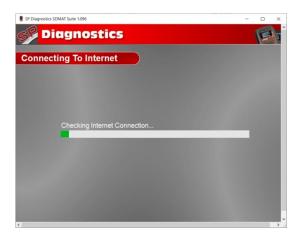

#### **SD-MAT Registration Procedure**

**1.** Read the Privacy Policy and accept before continuing.

**3.** The Driver should indicate that it is fully installed and ready to use.

5. The Suite will then check the internet connection is present. If you experience problems at this point you will be directed to the Tests & Checks section of the SD-MAT Suite.