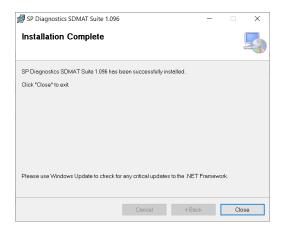

**4.** When the 'Confirm Installation' screen appears select 'Next'.

**6.** You will see the screen 'Installation Complete' that confirms that the installation was successful, select 'Close'.

7. Run the MAT Suite Application from the start menu, select 'Start' – 'Programs' – 'SP Diagnostics – 'SD-MAT Suite'. (There will also be an icon installed onto your desktop).