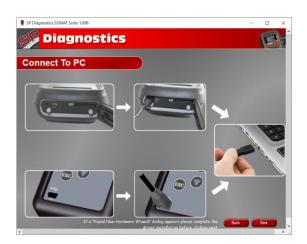

2. Connect the USB supplied to the SD-MAT and then to a USB port on the PC. Use a main USB port (on the rear of the PC) opposed to an extension (on the front of the PC)

**4.** When you press the 'Next' button, the SD-MAT will be detected by the SD-MAT Suite.

3. Connect the USB supplied to the SD-MAT and then to a USB port on the PC. Use a main USB

port (on the rear of the PC) opposed to an

extension (on the front of the PC)

5. The Suite will then check the internet connection is present. If you experience problems at this point you will be directed to the Tests & Checks section of the SD-MAT Suite.

**6.** Selecting the **'SD-MAT re-install'** button allows you to force the SD-MAT to download your latest update again. This can be used if you think there is a problem with your last update.

7. Connect your SD-MAT as per the instructions within the SD-MAT update suite. Connect mini USB to SD-MAT and USB to PC. Refer to the 'SD-MAT Update Procedure' for more information.