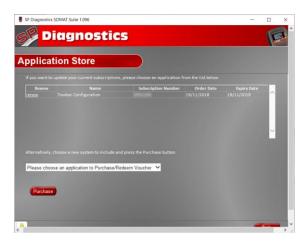

## **Renewing Application Subscriptions**

1. Select 'Application Store'.

3. The suite will connect to the Application Store.

5. Select 'Confirm'.

2. Connect your handset to the PC as directed

4. You will see a screen similar to the one below.