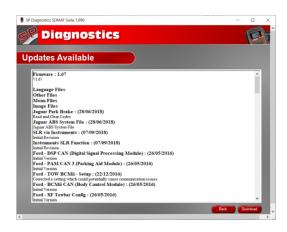

9. Select 'Download' to update your tool to the latest version. A description of the updates will also be shown on screen

**10.** Once complete a message will be displayed on the screen allowing you to then go back to the main menu.

2. Select the option 'Get SD-MAT Updates'.

**4.** When you press the 'Next' button, the SD-MAT will be detected by the SD-MAT Suite.

**6.** Select 'Download' to update your tool to the latest version. A description of the updates will also be shown on screen.