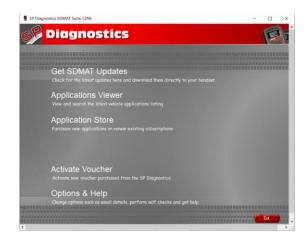

2. Select the option 'Get SD-MAT Updates'.

**4.** When you press the 'Next' button, the SD-MAT will be detected by the SD-MAT Suite.

**6.** Select 'Download' to update your tool to the latest version. A description of the updates will also be shown on screen.

## **Renewing Application Subscriptions**

1. Select 'Application Store'.

3. The suite will connect to the Application Store.

5. Select 'Confirm'.

2. Connect your handset to the PC as directed

4. You will see a screen similar to the one below.

**3.** Enter your 12-digit voucher code into the boxes.

**5.** The suite will need to detect the SD-MAT, and will then connect to the internet to verify the voucher code is correct.

2. Select 'Activate Voucher' from the menu.

### **Options**

1. Run the SD-MAT Suite Application from the start menu select 'Start' – 'All Programs' – 'SP Diagnostics' – 'SD-MAT Suite'. (There will also be an icon installed onto your desktop).

3. If you are advised to change your Subscription Number & Postcode you can do this from here.