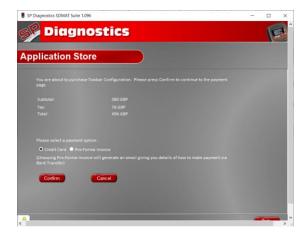

## **Renewing Application Subscriptions**

1. Select 'Application Store'.

3. The suite will connect to the Application Store.

5. Select 'Confirm'.

2. Connect your handset to the PC as directed

4. You will see a screen similar to the one below.

**6.** You will be directed to the payment page, select the type of card you will be making the payment with.

7a. Enter your details as required.

**8.** You will be directed to the payment confirmation page.

**7b.** Once all the required information has been entered, select 'Make Payment'.