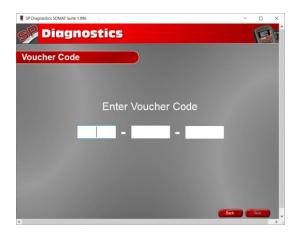

**3.** Enter your 12-digit voucher code into the boxes.

**5.** The suite will need to detect the SD-MAT, and will then connect to the internet to verify the voucher code is correct.

2. Select 'Activate Voucher' from the menu.

**4.** Follow the on screen prompts, and connect your handset to the PC.

**6.** Once verified, the voucher will be applied, and your tokens will be ready to use.

**7.** The number of tokens applied will also be displayed.