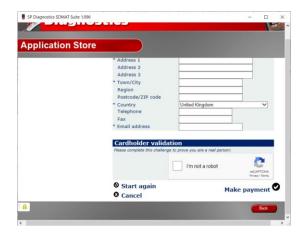

## **Renewing Application Subscriptions**

1. Select 'Application Store'.

3. The suite will connect to the Application Store.

5. Select 'Confirm'.

2. Connect your handset to the PC as directed

4. You will see a screen similar to the one below.

**6.** You will be directed to the payment page, select the type of card you will be making the payment with.

7a. Enter your details as required.

**8.** You will be directed to the payment confirmation page.

**7b.** Once all the required information has been entered, select 'Make Payment'.