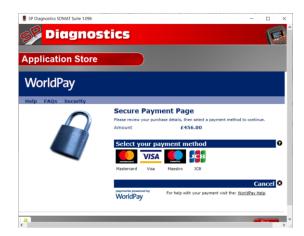

**6.** You will be directed to the payment page, select the type of card you will be making the payment with.

7a. Enter your details as required.

**8.** You will be directed to the payment confirmation page.