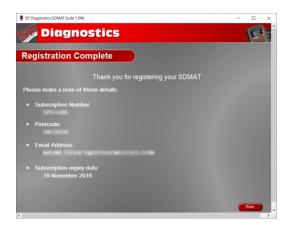

**6.** Complete the 'Product Registration' ensuring you complete all sections marked with a '\*'. Once complete press the 'Next' button.

7. Once the information has been submitted, the Subscription Number, Postcode, Email address and subscription expiry date will be displayed back. Although these details are stored on your PC, It would be worthwhile making a note of these details in case you require them in the future.