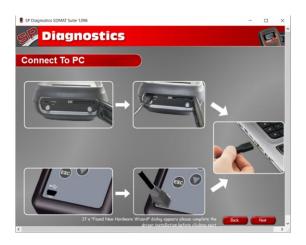

2. Connect the USB supplied to the SD-MAT and then to a USB port on the PC. Use a main USB port (on the rear of the PC) opposed to an extension (on the front of the PC)

**4.** When you press the 'Next' button, the SD-MAT will be detected by the SD-MAT Suite.