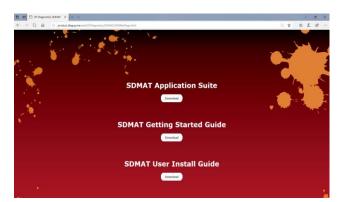

## **SD-MAT Download Application**

Follow this procedure to download the latest PC Suite from the <a href="http://www.spdiagnostics.com/sdmat">http://www.spdiagnostics.com/sdmat</a> website. If you experience any problems then contact Technical Support on +44 1225 702 104.

**1.** Select the **'SDMAT Application Suite'** from the top of the page.

3. Select 'Run' or 'Save'. If you Save first then ensure you Run the application before continuing. (browser dependant)

2. Select the 'Download' button.