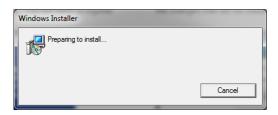

**1.** Run the application suit setup, and wait while the PC prepares to install the SD-MAT Suite.

2. Once the SD-MAT Suite is ready to be installed, the 'Welcome to the SP Diagnostics SD-MAT Suite' will be displayed, select 'Next'.