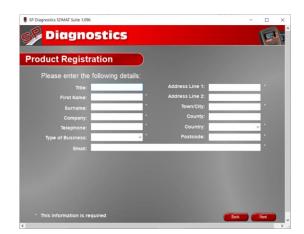

**6.** Complete the 'Product Registration' ensuring you complete all sections marked with a '\*'. Once complete press the 'Next' button.

7. Once the information has been submitted, the Subscription Number, Postcode, Email address and subscription expiry date will be displayed back. Although these details are stored on your PC, It would be worthwhile making a note of these details in case you require them in the future.