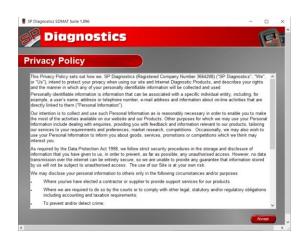

#### **SD-MAT Registration Procedure**

**1.** Read the Privacy Policy and accept before continuing.

**3.** The Driver should indicate that it is fully installed and ready to use.

5. The Suite will then check the internet connection is present. If you experience problems at this point you will be directed to the Tests & Checks section of the SD-MAT Suite.