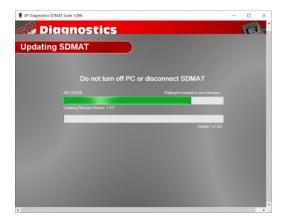

**8.** When used for the first time, the suite will check for any new updates for your tool.

**10.** The Suite will start to update the tool with the latest software.

**7.** The Suite will start to update the tool with the latest software.

**8.** Once complete a message will be displayed on the screen allowing you to then go back to the main menu.