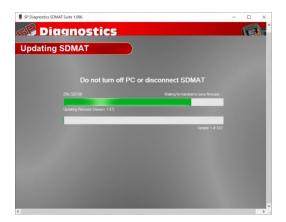

**8.** When used for the first time, the suite will check for any new updates for your tool.

**10.** The Suite will start to update the tool with the latest software.

2. Select the option 'Get SD-MAT Updates'.

**4.** When you press the 'Next' button, the SD-MAT will be detected by the SD-MAT Suite.

**6.** Select 'Download' to update your tool to the latest version. A description of the updates will also be shown on screen.

**7.** The Suite will start to update the tool with the latest software.

**8.** Once complete a message will be displayed on the screen allowing you to then go back to the main menu.