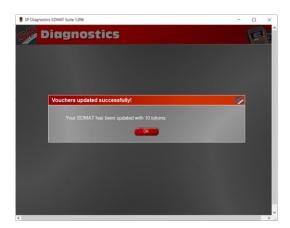

**4.** Follow the on screen prompts, and connect your handset to the PC.

**6.** Once verified, the voucher will be applied, and your tokens will be ready to use.

**7.** The number of tokens applied will also be displayed.